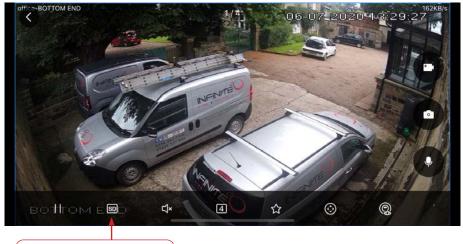

will follow.

As a UK resident it is important that you click on **United Kingdom**.



# O9:22-4 As Store Region

## Adding a device:

Tap 'Add' in the top right-hand corner. You can then select 'SN/Scan'.









Enter serial number and tap next

Add Device

S/N 3K0y035YAG0002

Device SN

Please enter device SN

RSX

Q W e r t y u i o p
a s d f g h j k l

Z x c v b n m 3
123 space return





If logon is unsuccessful check the credentials and try again. Several failed login attempts **will lock out** user.

Your user logons are unique to you and **should not** be passed to unauthorised people. This is to comply with Data Protection and GDPR Laws.

Infinite Fire & Security cannot be held responsible for unauthorised logins on your account.

## Your final screen should look like this:





SD (Ideal for streaming)





#### **SERVICES INCLUDE:**

- » Intruder Alarms » Smart Alarms » Access Control
- » CCTV Systems » Fire Alarms » Fire Extinguishers
  - » Fire Risk Assessments » Emergency Lighting
- » Networking » Test & Check » Mobile Broadband

### **GET IN TOUCH:**

For information about any of our services please contact

t. 0845 111 0423 / 01226 337 898

e. info@infinitefiresecurity.co.uk

w. www.infinitefiresecurity.co.uk

The Coach House | High Street | Dodworth | Barnsley | S75 3RQ