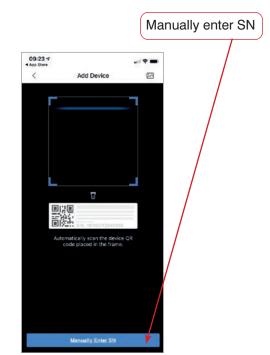

## Adding a device:

Tap 'Add' in the top right-hand corner. You can then select 'SN/Scan'.

Enter serial number and tap next

Add Device

S/N 3K0y035YAG0002

Device SN

Please enter device SN

RSX