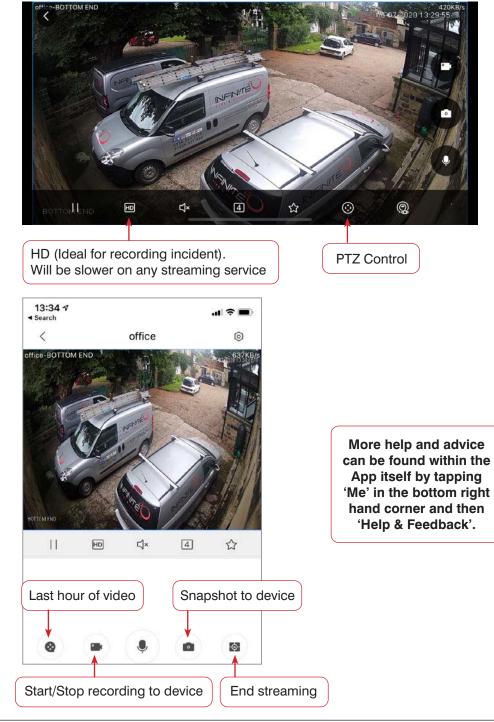

nt it is important that you click on **United Kingdom**.



# O9:22-4 As Store Region

## Adding a device:

Tap 'Add' in the top right-hand corner. You can then select 'SN/Scan'.









Enter serial number and tap next

Add Device

S/N 3K0y035YAG0002

Device SN

Please enter device SN

RSX

Q W e r t y u i o p
a s d f g h j k l

Z x c v b n m 3
123 space return





If logon is unsuccessful check the credentials and try again. Several failed login attempts **will lock out** user.

Your user logons are unique to you and **should not** be passed to unauthorised people. This is to comply with Data Protection and GDPR Laws.

Infinite Fire & Security cannot be held responsible for unauthorised logins on your account.

## Your final screen should look like this:





SD (Ideal for streaming)





#### **SERVICES INCLUDE:**

- » Intruder Alarms » Smart Alarms » Access Control
- » CCTV Systems » Fire Alarms » Fire Extinguishers
  - » Fire Risk Assessments » Emergency Lighting
- » Networking » Test & Check » Mobile Broadband

### **GET IN TOUCH:**

For information about any of our services please contact

t. 0845 111 0423 / 01226 337 898

e. info@infinitefiresecurity.co.uk

w. www.infinitefiresecurity.co.uk

The Coach House | High Street | Dodworth | Barnsley | S75 3RQ