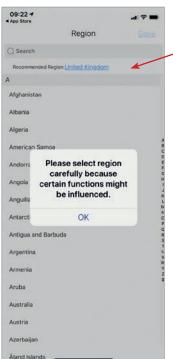

Once downloaded, a series of set up pages will follow.

As a UK resident it is important that you click on **United Kingdom**.

# O9:22-4 As Store Region