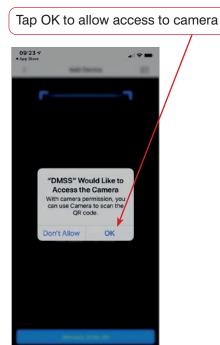

Once downloaded, a series of set up pages will follow.

As a UK resident it is important that you click on **United Kingdom**.