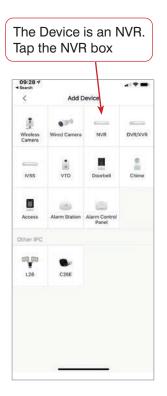

## Adding a device:

Tap 'Add' in the top right-hand corner. You can then select 'SN/Scan'.

Enter serial number and tap next

Add Device

S/N 3K0y035YAG0002

Device SN

Please enter device SN

RSX