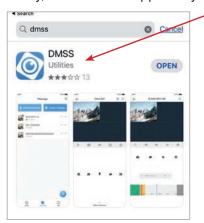

# **Smart Devices**

**ULTIMATE PEACE OF MIND** 

Firstly, download the app from your applicable app store.

\*Please note, the appearance of the app may change due to updates, but the names will remain the same.