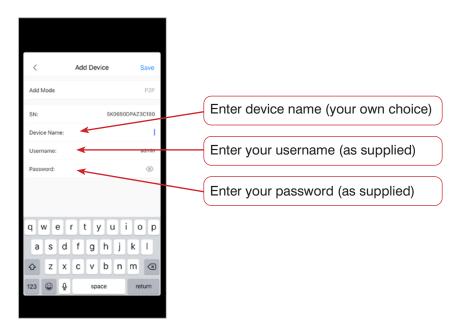

Q W e r t y u i o p
a s d f g h j k l

Z x c v b n m 3
123 space return

If logon is unsuccessful check the credentials and try again. Several failed login attempts **will lock out** user.

Your user logons are unique to you and **should not** be passed to unauthorised people. This is to comply with Data Protection and GDPR Laws.