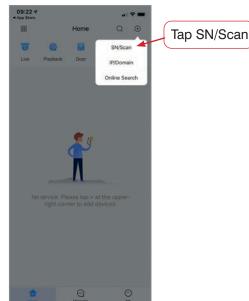

## Adding a device:

Tap 'Add' in the top right-hand corner. You can then select 'SN/Scan'.

Enter serial number and tap next

Add Device

S/N 3K0y035YAG0002

Device SN

Please enter device SN

RSX