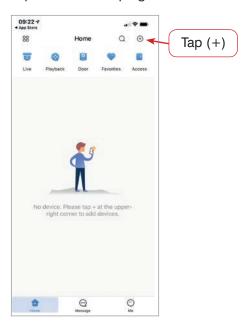

## Adding a device:

Tap 'Add' in the top right-hand corner. You can then select 'SN/Scan'.

Enter serial number and tap next

Add Device

S/N 3K0y035YAG0002

Device SN

Please enter device SN

RSX