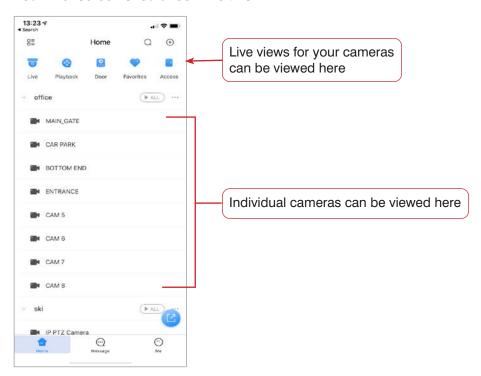

s will follow.

As a UK resident it is important that you click on **United Kingdom**.



# O9:22-4 As Store Region

## Adding a device:

Tap 'Add' in the top right-hand corner. You can then select 'SN/Scan'.









Enter serial number and tap next

Add Device

S/N 3K0y035YAG0002

Device SN

Please enter device SN

RSX

Q W e r t y u i o p
a s d f g h j k l

Z x c v b n m 3
123 space return





If logon is unsuccessful check the credentials and try again. Several failed login attempts **will lock out** user.

Your user logons are unique to you and **should not** be passed to unauthorised people. This is to comply with Data Protection and GDPR Laws.

Infinite Fire & Security cannot be held responsible for unauthorised logins on your account.

## Your final screen should look like this:





SD (Ideal for streaming)





#### **SERVICES INCLUDE:**

- » Intruder Alarms » Smart Alarms » Access Control
- » CCTV Systems » Fire Alarms » Fire Extinguishers
  - » Fire Risk Assessments » Emergency Lighting
- » Networking » Test & Check » Mobile Broadband

### **GET IN TOUCH:**

For information about any of our services please contact

t. 0845 111 0423 / 01226 337 898

e. info@infinitefiresecurity.co.uk

w. www.infinitefiresecurity.co.uk

The Coach House | High Street | Dodworth | Barnsley | S75 3RQ